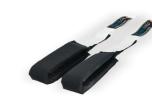

#### + Sling

The **beFunc** Sling is mounted to eFunc with the Mounting Set (availaole seperately) and can be adjusted to

#### + Plate

The **beFunc** Plate is mounted to beFunc with the Mounting Set (available seperately) and can be adjusted to