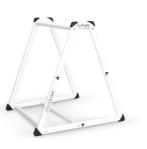

### beFunc and Equipment

**beFunc** combines various functional training exercises for the entire body on 1 sqm. Details: dimensions 88cm x 87cm x 92cm, weight 14kg. Optional galvanising for outdoor usage.

## beFunc®

Your functional training on 1sqm for all.

Strength - Agility - Coordination

Innovative "Three - Side - Usability"

physioLo

Schauenburgerstraße 116 24118 Kiel

T: +49 (0) 431 56 06 690 F +49 (0) 431 56 06 295