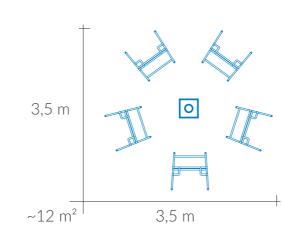

The size of **beFunc** as well as its innovative "Three-Side-Usability" ensure ideal space utilization. Due to its light weight **beFunc** can be used everywhere, even outdoors with the optional galvanising.

### Your **benefits**:

- Countless exercises in various levels of difficulty make strength-, coordination-, agility- and sling training fun and easy to do
- **beFunc** is perfect as an addition for the "space" in studios, personal training, training in small groups, circuit training, elderly training, home training, rehabilitation and outdoor training
- Extremely space saving through "Three-Side-Usability"
- Extremely mobile due to its 14kg in weight and a basis of < 1 sqm