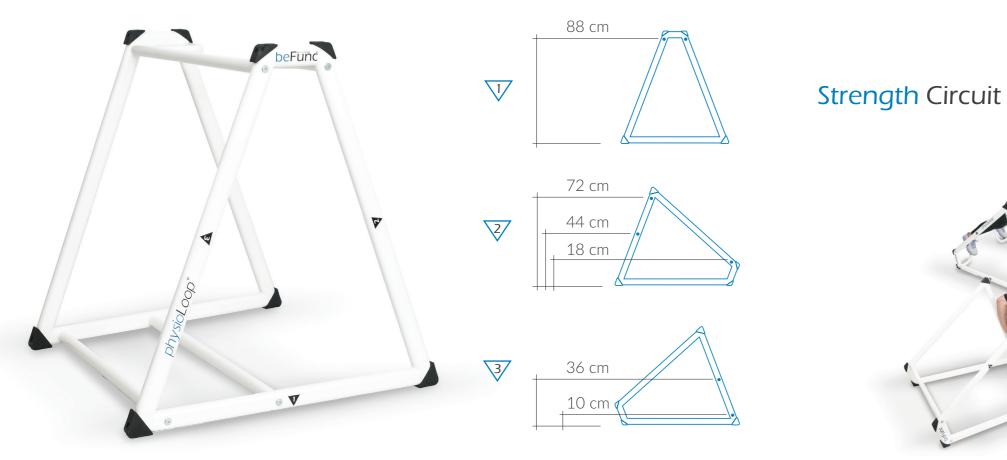

saving through "Three-Side-Usability"
- Extremely mobile due to its 14kg in weight and a basis of < 1 sqm

beFunc is ideal for use in small-groups and circuit training due to the immense variety of cises in different difficulty levels. The possible combinations of all exercises create an infinite number of training circuits, bringing new motivation to the training every time, making it beneficial for beginners as well as professionals.

Over 60 workout cards, their stands and the battery-powered LED training light provide professional adaptability of stationary or mobile training ciruits to fit customer needs. The circuits areas of application may be in the machine area or as a mobile solution in gyms and outdoor training. A particular advantage is the space saving storage of **beFunc**.



## **beFunc** Details

physioLoop<sup>©</sup>

## Your **benefits**:

- functional strength-, agility and coordination exer- Infinite training circuits with eligible focuses (strength, agility, coordination)
  - Specific adaptability to customer needs (beginners up to professionals)
  - Premade workout cards, card stands and the LED-workout light provide professional circuit training solutions
  - Usability in classes, free space in the gym and outdoor





example circuit