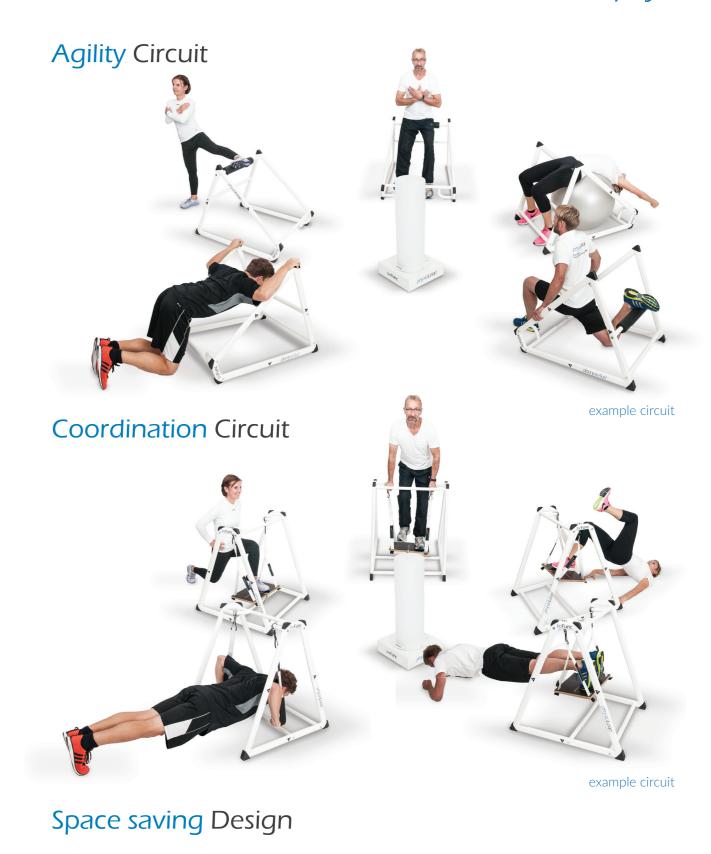

beFunc is ideal for use in small-groups and circuit training due to the immense variety of cises in different difficulty levels. The possible combinations of all exercises create an infinite number of training circuits, bringing new motivation to the training every time, making it beneficial for beginners as well as professionals.

Over 60 workout cards, their stands and the battery-powered LED training light provide professional adaptability of stationary or mobile training ciruits to fit customer needs. The circuits areas of application may be in the machine area or as a mobile solution in gyms and outdoor training. A particular advantage is the space saving storage of **beFunc**.

## Your **benefits**:

- functional strength-, agility and coordination exer- Infinite training circuits with eligible focuses (strength, agility, coordination)
  - Specific adaptability to customer needs (beginners up to professionals)
  - Premade workout cards, card stands and the LED-workout light provide professional circuit training solutions
  - Usability in classes, free space in the gym and outdoor

example circuit