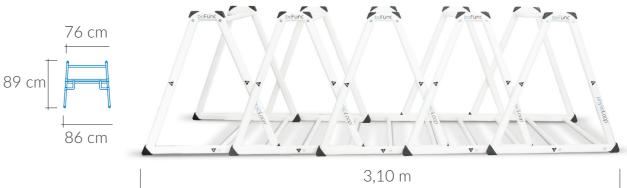

The size of **beFunc** as well as its innovative "Three-Side-Usability" ensure ideal space utilization. Due to its light weight **beFunc** can be used everywhere, even outdoors with the optional galvanising.

### Your **benefits**:

- Countless exercises in various levels of difficulty make strength-, coordination-, agility- and sling training fun and easy to do
- **beFunc** is perfect as an addition for the "space" in studios, personal training, training in small groups, circuit training, elderly training, home training, rehabilitation and outdoor training
- Extremely space saving through "Three-Side-Usability"
- Extremely mobile due to its 14kg in weight and a basis of < 1 sqm