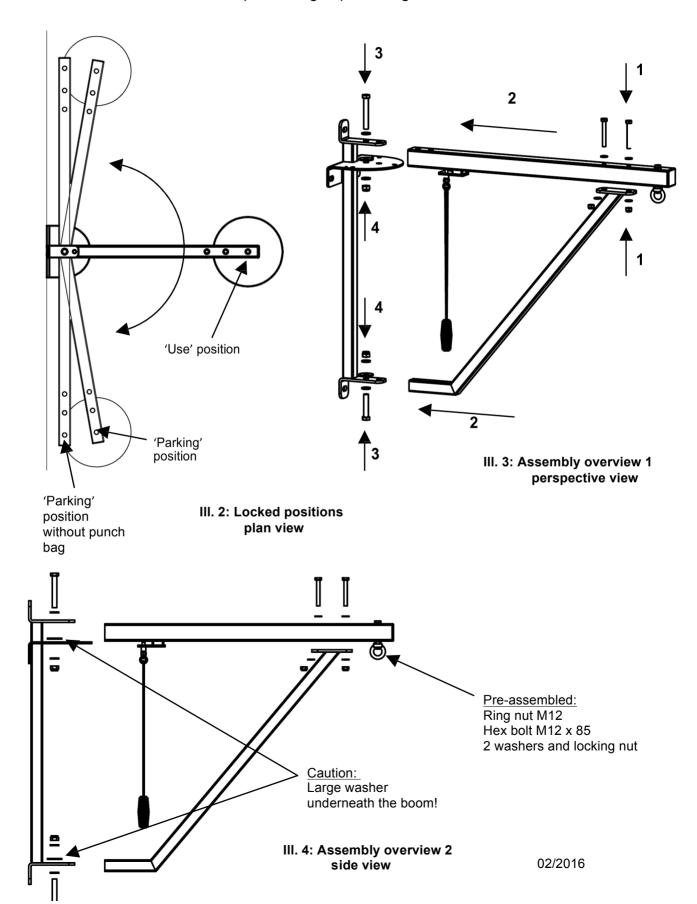

The boom can lock in 5 positions (see ill. 2). Four positions are 'parking' positions (2 with and 2 without punch bag) and one is the 'use' position. The 'Pro' punch bag wall bracket is intended for punch bags up to 60 kg.

#### 2 **Assembly instructions**

Prod code: 11 150 1911

The punch bag wall bracket consists of three preassembled parts: the wall element, the boom with pre-mounted eyelet and the diagonal strut.

An expert should check the load-bearing capacity of the wall or pillar to which you want to attach the punch bag bracket.

Now fix the diagonal strut with bend using the hex bolts M12 x 85, locking nuts and washers.

After that, the boom is fixed to the wall element at the top using hex bolt M16 x 110, locking nut and washer and at the bottom using hex bolt M16 x 80, locking nut and washer (see ill. 3).

III. 5: Drilling dimensions

The order is shown in ill. 3 and ill. 4.

Ensure that there is a large washer between the upper boom and the semicircular wall element's plate as well as between the diagonal strut and the bottom angle plate.