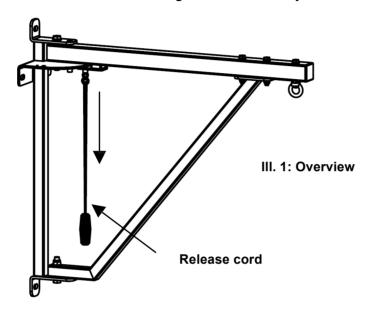

## 1 **General**

The 'Pro' punch bag wall bracket is manufactured in a professional design. It is constructed in such way that it can be folded to the wall in both directions, therefore saving space. It is operated using a spring detent pin and a release cord (see ill. 1). Pull the cord to release the boom and to fold it in or out.