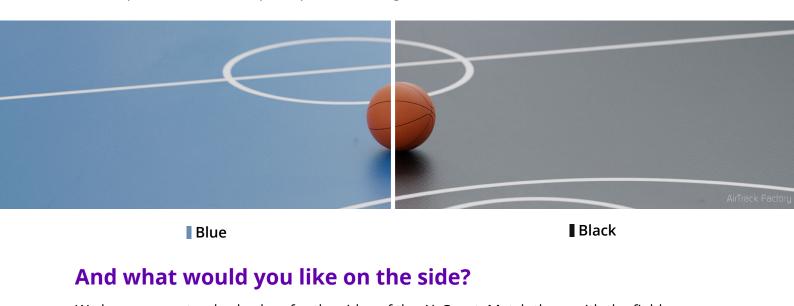

#### **Surface color**

Each AirCourt can be made in two standard colors. Black and blue. Later, you can add a full color top-sheet to further spice up the branding.

We have some standard colors for the sides of the AirCourt. Match them with the field markings or with your parks branding.