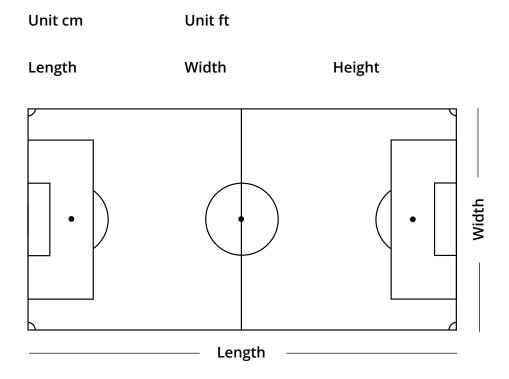

## What is the size of your AirCourt?

From our experience, 30cm/1ft is the perfect height for an AirCourt, and unless requested otherwise, is produced as such. Please let us know the desired length and width. Select your preferd unit (cm/ft) first.