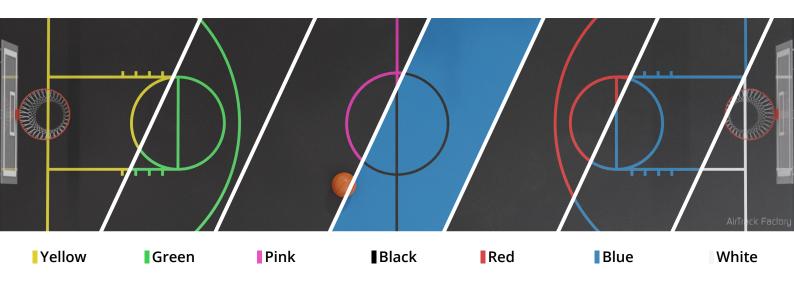

# Line it up!

Give a nice splash of color to the field markings.

#### **Surface color**

Each AirCourt can be made in two standard colors. Black and blue. Later, you can add a full color top-sheet to further spice up the branding.

We have some standard colors for the sides of the AirCourt. Match them with the field markings or with your parks branding.