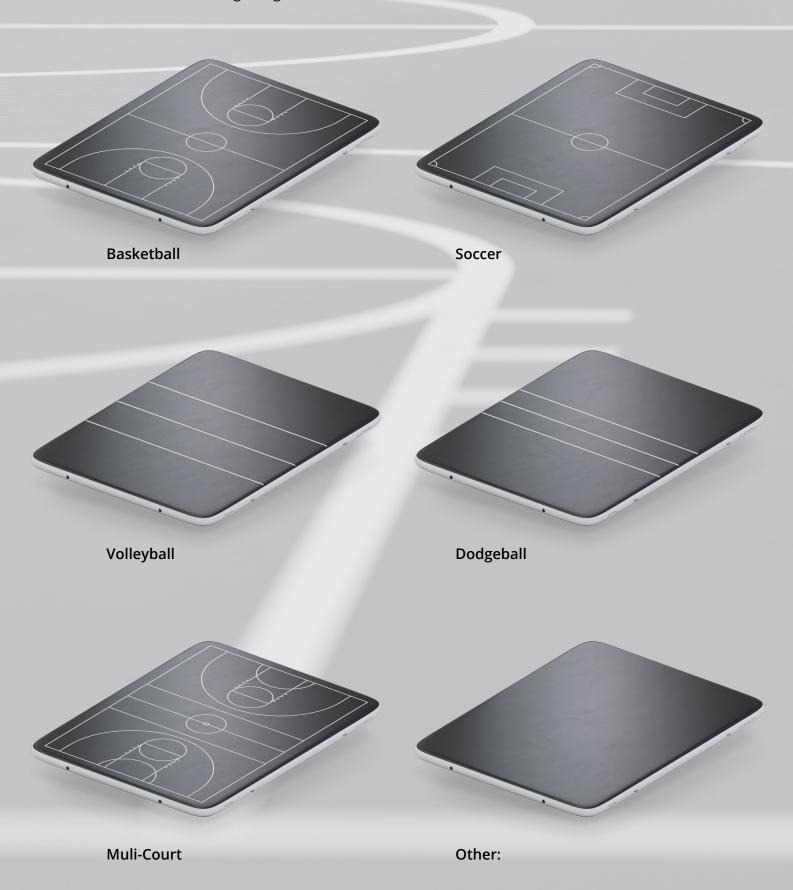

# **Field markings**

Next up it's time to customize your AirCourt! The first step is picking field markings. Pick one of the following designs:

**Next page: Color options** 

AirTrack Factory