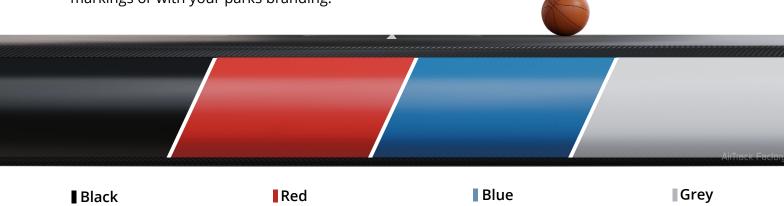

#### **Surface color**

Each AirCourt can be made in two standard colors. Black and blue. Later, you can add a full color top-sheet to further spice up the branding.

We have some standard colors for the sides of the AirCourt. Match them with the field markings or with your parks branding.