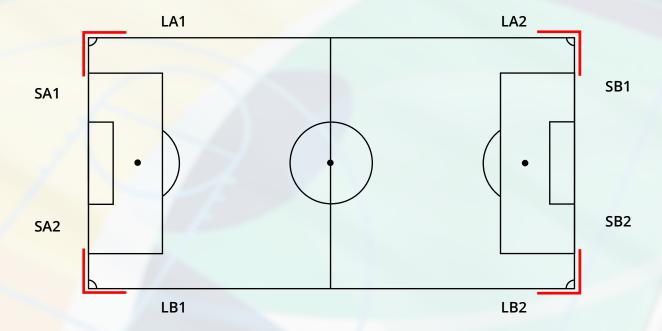

# **Field markings**

Next up it's time to customize your AirCourt! The first step is picking field markings. Pick one of the following designs:

**Next page: Color options** 

AirTrack Factory